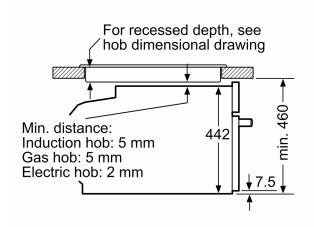

# Series 8, built-in compact oven with microwave function, 60 x 45 cm, Stainless steel CMG633BS1B

measurements in mm

Installation with a hob.

measurements in mm

If the compact appliance will be installed underneath a hob, the following worktop thicknesses (including substructure if necessary) must be taken into account.

| Hob type                      | min. worktop thickness |       |
|-------------------------------|------------------------|-------|
|                               | fitted                 | flush |
| Induction hob                 | 42 mm                  | 43 mm |
| Full surface<br>Induction hob | 52 mm                  | 53 mm |
| Gas hob                       | 32 mm                  | 43 mm |
| Electric hob                  | 32 mm                  | 35 mm |