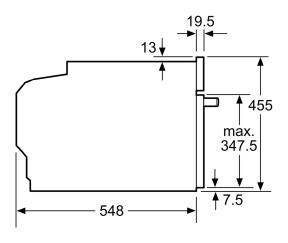

### Performance/technical information

- Cavity volume: 45 litre capacity
- 150 cm Cable Cable length
- Total connected load electric: 3.6 KW
- Nominal voltage: 220 240 V
- Appliance dimension (hxwxd): 455 mm x 594 mm x 548 mm
- Niche dimension (hxwxd): 450 mm 455 mm x 560 mm 568 mm x 550 mm
- Please refer to the dimensions provided in the installation manual