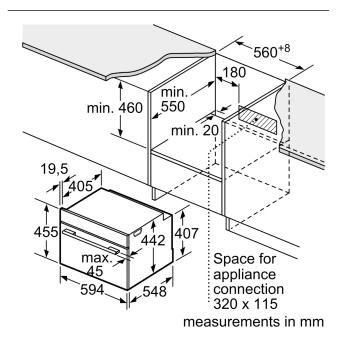

### Performance/technical information

- Cavity volume: 45 litre capacity
- 150 cm Cable Cable length
- Total connected load electric: 3.6 KW
- Nominal voltage: 220 240 V
- Appliance dimension (hxwxd): 455 mm x 594 mm x 548 mm
- Niche dimension (hxwxd): 450 mm 455 mm x 560 mm 568 mm x 550 mm
- Please refer to the dimensions provided in the installation manual

# Series 8, built-in compact oven with microwave function, 60 x 45 cm, Stainless steel CMG633BS1B

measurements in mm

Installation with a hob.

measurements in mm

If the compact appliance will be installed underneath a hob, the following worktop thicknesses (including substructure if necessary) must be taken into account.