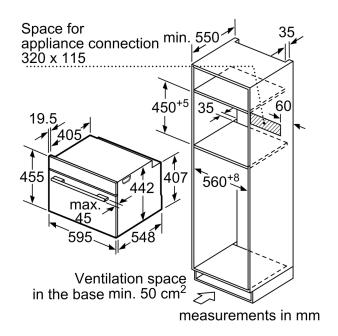

### Performance/technical information

- Cavity volume: 45 litre capacity
- 150 cm Cable Cable length
- Total connected load electric: 3.6 KW
- Nominal voltage: 220 240 V
- Appliance dimension (hxwxd): 455 mm x 594 mm x 548 mm
- Niche dimension (hxwxd): 450 mm 455 mm x 560 mm 568 mm x 550 mm
- Please refer to the dimensions provided in the installation manual

# Series 8, built-in compact oven with microwave function, 60 x 45 cm, Stainless steel CMG633BS1B

measurements in mm

Installation with a hob.

measurements in mm

If the compact appliance will be installed underneath a hob, the following worktop thicknesses (including substructure if necessary) must be taken into account.