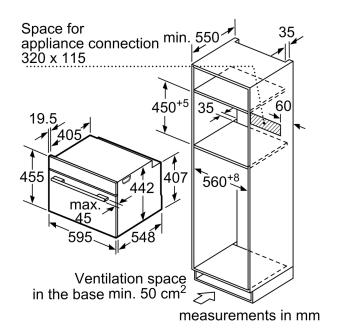

### Performance/technical information

- Cavity volume: 45 litre capacity
- Temperature range 30 °C 275 °C
- 150 cm Cable Cable length
- Total connected load electric: 3.6 KW
- Nominal voltage: 220 240 V
- Appliance dimension (hxwxd): 455 mm x 594 mm x 548 mm
- Niche dimension (hxwxd): 450 mm 455 mm x 560 mm 568 mm x 550 mm
- Please refer to the dimensions provided in the installation manual