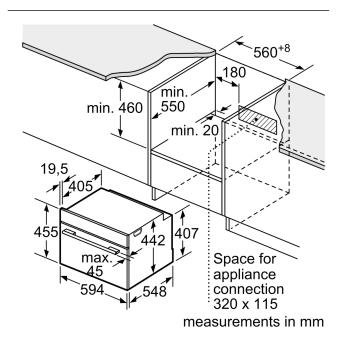

### Performance/technical information

- Cavity volume: 45 litre capacity
- Temperature range 30 °C 275 °C
- 150 cm Cable Cable length
- Total connected load electric: 3.6 KW
- Nominal voltage: 220 240 V
- Appliance dimension (hxwxd): 455 mm x 594 mm x 548 mm
- Niche dimension (hxwxd): 450 mm 455 mm x 560 mm 568 mm x 550 mm
- Please refer to the dimensions provided in the installation manual

# Series 8, Built-in compact oven with microwave function, 60 x 45 cm, Black CMG633BB1B

measurements in mm

Installation with a hob.

measurements in mm

If the compact appliance will be installed underneath a hob, the following worktop thicknesses (including substructure if necessary) must be taken into account.