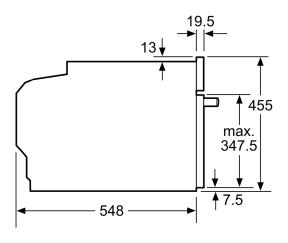

### Performance/technical information

- Cavity volume: 45 litre capacity
- Temperature range 30 °C 275 °C
- 150 cm Cable Cable length
- Total connected load electric: 3.6 KW
- Nominal voltage: 220 240 V
- Appliance dimension (hxwxd): 455 mm x 594 mm x 548 mm
- Niche dimension (hxwxd): 450 mm 455 mm x 560 mm 568 mm x 550 mm
- Please refer to the dimensions provided in the installation manual

# Series 8, Built-in compact oven with microwave function, 60 x 45 cm, Black CMG633BB1B

measurements in mm

Installation with a hob.

measurements in mm

If the compact appliance will be installed underneath a hob, the following worktop thicknesses (including substructure if necessary) must be taken into account.