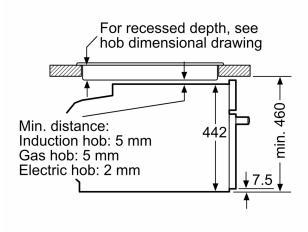

# Series 8, Built-in compact oven with microwave function, 60 x 45 cm, Black CMG633BB1B

measurements in mm

Installation with a hob.

measurements in mm

If the compact appliance will be installed underneath a hob, the following worktop thicknesses (including substructure if necessary) must be taken into account.

| Hob type                      | min. worktop thickness |       |
|-------------------------------|------------------------|-------|
|                               | fitted                 | flush |
| Induction hob                 | 42 mm                  | 43 mm |
| Full surface<br>Induction hob | 52 mm                  | 53 mm |
| Gas hob                       | 32 mm                  | 43 mm |
| Electric hob                  | 32 mm                  | 35 mm |