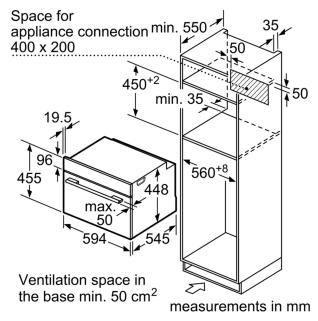

### **Technical Data**

| Addtional function:                                                       | Microwave only         |
|---------------------------------------------------------------------------|------------------------|
| Type of control:                                                          | Electronic             |
| Dimensions:                                                               | 455 x 594 x 545 mm     |
| Cavity dimensions:                                                        | 236.0 x 432.0 x 350 mm |
| Length electrical supply cord:                                            | 150.0 cm               |
| Net weight:                                                               | 34.2 kg                |
| Gross weight:                                                             | 37.9 kg                |
| EAN code:                                                                 | 4242005036196          |
| Max. microwave power level:                                               | 1000 W                 |
| Connection rating:                                                        |                        |
| Fuse protection:                                                          |                        |
| Voltage:                                                                  | 220-240 V              |
| Frequency:                                                                | 50 Hz                  |
| Plug type:fixed connection (electrical connection by electrician)         |                        |
| Included accessories: . 1 x insert grid, 1 x Plug-in grid, 1 x glass pan, |                        |
| 1 x Steam container                                                       |                        |
|                                                                           |                        |

- Appliance dimension (hxwxd): 455 mm x 594 mm x 545 mm
- Niche dimension (hxwxd): 450 mm 452 mm x 560 mm 568 mm x 550 mm
- Please refer to the dimensions provided in the installation manual