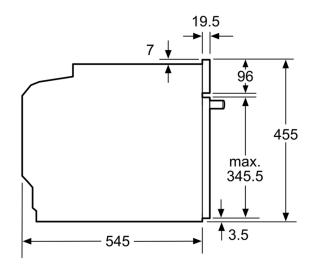

### **Technical Data**

| Addtional function:                                                       | Microwave only         |
|---------------------------------------------------------------------------|------------------------|
| Type of control:                                                          | Electronic             |
| Dimensions:                                                               | 455 x 594 x 545 mm     |
| Cavity dimensions:                                                        | 236.0 x 432.0 x 350 mm |
| Length electrical supply cord:                                            | 150.0 cm               |
| Net weight:                                                               | 34.2 kg                |
| Gross weight:                                                             | 37.9 kg                |
| EAN code:                                                                 | 4242005036196          |
| Max. microwave power level:                                               | 1000 W                 |
| Connection rating:                                                        |                        |
| Fuse protection:                                                          |                        |
| Voltage:                                                                  | 220-240 V              |
| Frequency:                                                                | 50 Hz                  |
| Plug type:fixed connection (electrical connection by electrician)         |                        |
| Included accessories: . 1 x insert grid, 1 x Plug-in grid, 1 x glass pan, |                        |
| 1 x Steam container                                                       |                        |
|                                                                           |                        |

- Appliance dimension (hxwxd): 455 mm x 594 mm x 545 mm
- Niche dimension (hxwxd): 450 mm 452 mm x 560 mm 568 mm x 550 mm
- Please refer to the dimensions provided in the installation manual