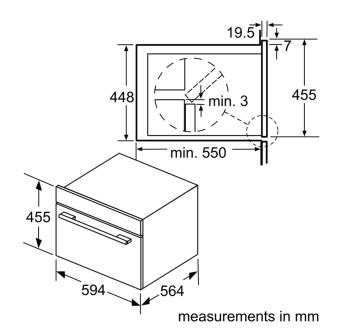

### **Technical Data**

| Addtional function:                                                       | Microwave only         |
|---------------------------------------------------------------------------|------------------------|
| Type of control:                                                          | Electronic             |
| Dimensions:                                                               | 455 x 594 x 545 mm     |
| Cavity dimensions:                                                        | 236.0 x 432.0 x 350 mm |
| Length electrical supply cord:                                            | 150.0 cm               |
| Net weight:                                                               | 34.2 kg                |
| Gross weight:                                                             | 37.9 kg                |
| EAN code:                                                                 | 4242005036196          |
| Max. microwave power level:                                               | 1000 W                 |
| Connection rating:                                                        |                        |
| Fuse protection:                                                          |                        |
| Voltage:                                                                  | 220-240 V              |
| Frequency:                                                                | 50 Hz                  |
| Plug type:fixed connection (electrical connection by electrician)         |                        |
| Included accessories: . 1 x insert grid, 1 x Plug-in grid, 1 x glass pan, |                        |
| 1 x Steam container                                                       |                        |
|                                                                           |                        |

- Appliance dimension (hxwxd): 455 mm x 594 mm x 545 mm
- Niche dimension (hxwxd): 450 mm 452 mm x 560 mm 568 mm x 550 mm
- Please refer to the dimensions provided in the installation manual