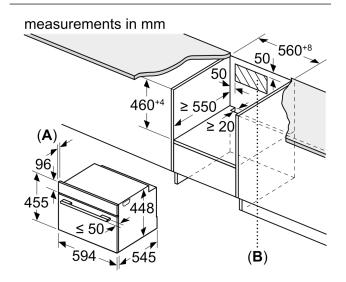

- Appliance dimension (hxwxd): 455 mm x 594 mm x 545 mm
- Niche dimension (hxwxd): 450 mm 452 mm x 560 mm 568 mm x 550 mm
- Please refer to the dimensions provided in the installation manual

# Series 6, Built-in compact microwave with steam function, 60 x 45 cm CPA565GS0B

measurements in mm