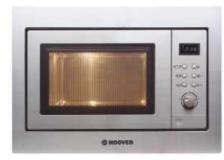

## **Microwaves**

HM20GX

|                                | MAIN FEATURES       |
|--------------------------------|---------------------|
| Product name / Commercial code | HM20GX              |
| Product code                   | 38900659            |
| EAN Code                       | 8016361992306       |
| Built-in / Free standing       | Built-in            |
| Microwave type                 | MW + Grill function |
|                                | TECHNICAL FEATURES  |
| Connectivity                   | None                |
| ІоТ Арр                        |                     |
| Technology                     | Standard            |
| Cavity capacity (I)            | 20                  |
| Number of power levels         | 8                   |
| Type of control                | Electronic control  |
| Grill power (w)                | 1000                |
| Voltage (V)                    | 230                 |
| Frequency (Hz)                 | 50                  |
| Turntable                      | Yes                 |
| Optional accessories           | Grill Grid          |
|                                | AESTHETIC           |
| Colour                         | Stainless Steel     |